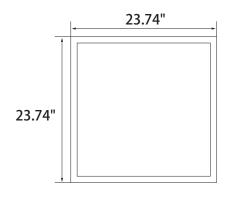

# **INDOOR BACK-LIT PANEL**

## BACK-LIT PANEL: F422



- Back-lit emitting, PMMA lens.
- Easy plug in sensor, NLC 5.0 Listed, PIR/Microwave/Bluetooth Sensor optional.
- Ultra slim design, only 34mm height, shipping cost effective.
- Integrated earthquake hook, reccessed and suspension installation supportable.
- Factory or Field Install EB available, 90 mins backup time, Integrated test button, easy installation.
- Aluminum frame in white finish, Steel frame optional. steel die-formed back.



#### **Dimensions**





#### **PHOTOMETRY**



AVERAGE BEAM ANGLE (50%):114.3 DEG

**LAMBERTIAN** 

### **Specifications**

Lumens (LM): 2250/3000/3750LM

Efficacy (LPW): 125LM/W Input Voltage: 120-277V

**CRI:** > 80

Equivalency (W): 18/24/30W Operating Temp: -20°C to 35°C

Warranty: 5 Years



4015 Airport Ext. Road • Monroe, NC 28110 USA 704.283.7477 (Headquarters) • 800.842.9345 (Toll Free) E-Mail: customerservice@wfharris.com www.wfharrislighting.com