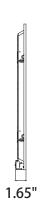

# **INDOOR BACK-LIT PANEL**

## BACK-LIT PANEL: F422



- Back-lit emitting, PMMA lens.
- Easy plug in sensor, NLC 5.0 Listed, PIR/Microwave/Bluetooth Sensor optional.
- Ultra slim design, only 34mm height, shipping cost effective.
- Integrated earthquake hook, reccessed and suspension installation supportable.
- Factory or Field Install EB available, 90 mins backup time, Integrated test button, easy installation.
- Aluminum frame in white finish, Steel frame optional. steel die-formed back.



#### **Dimensions**





#### **PHOTOMETRY**



AVERAGE BEAM ANGLE (50%):114.3 DEG

**LAMBERTIAN** 

### **Specifications**

Lumens (LM): 2250/3000/3750LM

Efficacy (LPW): 125LM/W Input Voltage: 120-277V

**CRI:** > 80

Equivalency (W): 18/24/30W Operating Temp: -20°C to 35°C

Warranty: 5 Years



4015 Airport Ext. Road • Monroe, NC 28110 USA 704.283.7477 (Headquarters) • 800.842.9345 (Toll Free) E-Mail: customerservice@wfharris.com www.wfharrislighting.com