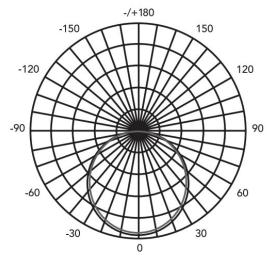

# **INDOOR BACK-LIT PANEL**

## BACK-LIT PANEL: F422



- Back-lit emitting, PMMA lens.
- Easy plug in sensor, NLC 5.0 Listed, PIR/Microwave/Bluetooth Sensor optional.
- Ultra slim design, only 34mm height, shipping cost effective.
- Integrated earthquake hook, reccessed and suspension installation supportable.
- Factory or Field Install EB available, 90 mins backup time, Integrated test button, easy installation.
- Aluminum frame in white finish, Steel frame optional. steel die-formed back.



#### **Dimensions**





#### **PHOTOMETRY**



AVERAGE BEAM ANGLE (50%):114.3 DEG

**LAMBERTIAN** 

### **Specifications**

Lumens (LM): 2250/3000/3750LM

Efficacy (LPW): 125LM/W Input Voltage: 120-277V

**CRI:** > 80

Equivalency (W): 18/24/30W Operating Temp: -20°C to 35°C

Warranty: 5 Years



4015 Airport Ext. Road • Monroe, NC 28110 USA 704.283.7477 (Headquarters) • 800.842.9345 (Toll Free) E-Mail: customerservice@wfharris.com www.wfharrislighting.com