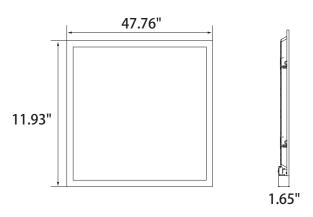

## **INDOOR BACK-LIT PANEL**

## BACK-LIT PANEL: E414

- Back-lit emitting, PMMA lens.
- Easy plug in sensor, NLC 5.0 Listed, PIR/Microwave/Bluetooth Sensor optional.
- Ultra slim design, only 34mm height, shipping cost effective.
- Integrated earthquake hook, reccessed and suspension installation supportable.
- Factory or Field Install EB available, 90 mins backup time, Integrated test button, easy installation.
- Aluminum frame in white finish, Steel frame optional. steel die-formed back.

## Dimensions



PHOTOMETRY



## **Specifications**

Lumens (LM): 2250/3000/3500LM Efficacy (LPW): 125LM/W Input Voltage: 120-277V CRI: > 80 Equivalency (W): 18/24/28W Operating Temp: -20°C to 35°C Warranty: 5 Years



4015 Airport Ext. Road • Monroe, NC 28110 USA 704.283.7477 (Headquarters) • 800.842.9345 (Toll Free) E-Mail: customerservice@wfharris.com www.wfharrislighting.com



(U<sub>L</sub>