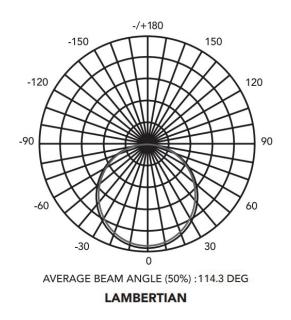

## **INDOOR BACK-LIT PANEL**

## BACK-LIT PANEL: E414

- Back-lit emitting, PMMA lens.
- Easy plug in sensor, NLC 5.0 Listed, PIR/Microwave/Bluetooth Sensor optional.
- Ultra slim design, only 34mm height, shipping cost effective.
- Integrated earthquake hook, reccessed and suspension installation supportable.
- Factory or Field Install EB available, 90 mins backup time, Integrated test button, easy installation.
- Aluminum frame in white finish, Steel frame optional. steel die-formed back.

## Dimensions



PHOTOMETRY



## **Specifications**

Lumens (LM): 2250/3000/3500LM Efficacy (LPW): 125LM/W Input Voltage: 120-277V CRI: > 80 Equivalency (W): 18/24/28W Operating Temp: -20°C to 35°C Warranty: 5 Years



4015 Airport Ext. Road • Monroe, NC 28110 USA 704.283.7477 (Headquarters) • 800.842.9345 (Toll Free) E-Mail: customerservice@wfharris.com www.wfharrislighting.com



(U<sub>L</sub>