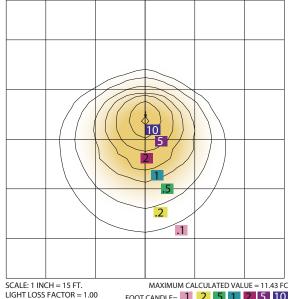

## E4070S **PHOTOMETRY** MOUNTING HEIGHT=10.00 FT

FOOT CANDLE= .1 .2 .5 1 2 5 10