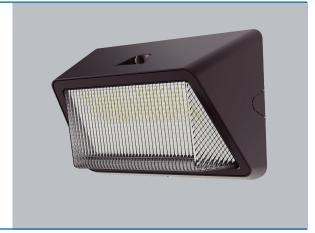

## **OUTDOOR ENTRY LIGHT**

## **WALL LIGHT MODEL: E4070S**

- Traditional Impact & weather resistant fixture with die cast aluminum housings and PC lens.
- Universal mounting plate with integral wire hooks for easy hands free installation.
- Bronze housing finish as stock, special order colors available(white, silver, gray and black). Call for more information.
- Lumileds chip and name brand driver @ 5 year warranty.