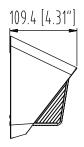

## **OUTDOOR ENTRY LIGHT**

## **WALL LIGHT MODEL: E4070S**





- Traditional Impact & weather resistant fixture with die cast aluminum housings and PC lens.
- Universal mounting plate with integral wire hooks for easy hands free installation.
- Bronze housing finish as stock, special order colors available(white, silver, gray and black). Call for more information.
- Lumileds chip and name brand driver @ 5 year warranty.



#### **Dimensions**





## E4070S **PHOTOMETRY** MOUNTING HEIGHT=10.00 FT



FOOT CANDLE= .1 .2 .5 1 2 5 10

### **Specifications**

Lumens (LM): 3500LM Efficacy (LPW): UP TO 125LPW

Input Voltage: 120-277V

**CRI**: > 70

Equivalency (W): 125W MH Operating Temp: -30 - 40°C

Warranty: 5 Years

# Harris Lighting, Inc. Innovative Lighting Designs Since 1970

4015 Airport Ext. Road • Monroe, NC 28110 USA 704.283.7477 (Headquarters) • 800.842.9345 (Toll Free) E-Mail: customerservice@wfharris.com www.wfharrislighting.com