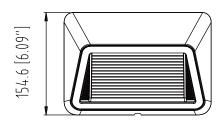

## **OUTDOOR ENTRY LIGHT**

## **WALL LIGHT MODEL: E4070S**





- Traditional Impact & weather resistant fixture with die cast aluminum housings and PC lens.
- Universal mounting plate with integral wire hooks for easy hands free installation.
- Bronze housing finish as stock, special order colors available(white, silver, gray and black). Call for more information.
- Lumileds chip and name brand driver @ 5 year warranty.



#### **Dimensions**





## E4070S **PHOTOMETRY** MOUNTING HEIGHT=10.00 FT



FOOT CANDLE= .1 .2 .5 1 2 5 10

### **Specifications**

Lumens (LM): 3500LM Efficacy (LPW): UP TO 125LPW

Input Voltage: 120-277V

**CRI**: > 70

Equivalency (W): 125W MH Operating Temp: -30 - 40°C

Warranty: 5 Years

# Harris Lighting, Inc. Innovative Lighting Designs Since 1970

4015 Airport Ext. Road • Monroe, NC 28110 USA 704.283.7477 (Headquarters) • 800.842.9345 (Toll Free) E-Mail: customerservice@wfharris.com www.wfharrislighting.com