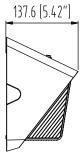

## **OUTDOOR ENTRY LIGHT**

## WALL LIGHT MODEL: E4075S

- Traditional Impact & weather resistant fixture with die cast aluminum housings and PC lens.
- Universal mounting plate with integral wire hooks for easy hands free installation.
- 0-10V dimming.
- Photocell included with optional photocell cover.
- Bronze housing finish as stock, special order colors available(white, silver,gray and black). Call for more information.
- Lumileds chip and name brand driver @ 5 year warranty.

## Dimensions









## Specifications

Lumens (LM): 6500LM Efficacy (LPW): UP TO 130LPW Input Voltage: 120-277V CRI: > 70 Equivalency (W): 250W MH Operating Temp: -30 - 40°C Warranty: 5 Years



4015 Airport Ext. Road • Monroe, NC 28110 USA 704.283.7477 (Headquarters) • 800.842.9345 (Toll Free) E-Mail: customerservice@wfharris.com www.wfharrislighting.com