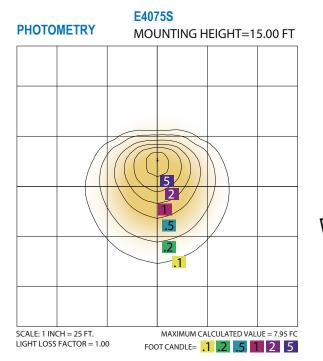

## **OUTDOOR ENTRY LIGHT**

## WALL LIGHT MODEL: E4075S

- Traditional Impact & weather resistant fixture with die cast aluminum housings and PC lens.
- Universal mounting plate with integral wire hooks for easy hands free installation.
- 0-10V dimming.
- Photocell included with optional photocell cover.
- Bronze housing finish as stock, special order colors available(white, silver,gray and black). Call for more information.
- Lumileds chip and name brand driver @ 5 year warranty.

## Dimensions









## Specifications

Lumens (LM): 6500LM Efficacy (LPW): UP TO 130LPW Input Voltage: 120-277V CRI: > 70 Equivalency (W): 250W MH Operating Temp: -30 - 40°C Warranty: 5 Years



4015 Airport Ext. Road • Monroe, NC 28110 USA 704.283.7477 (Headquarters) • 800.842.9345 (Toll Free) E-Mail: customerservice@wfharris.com www.wfharrislighting.com