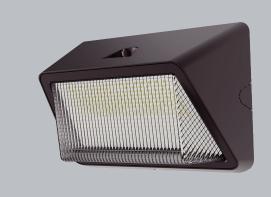

## **OUTDOOR ENTRY LIGHT**

## WALL LIGHT MODEL: E4075S

- Traditional Impact & weather resistant fixture with die cast aluminum housings and PC lens.
- Universal mounting plate with integral wire hooks for easy hands free installation.
- 0-10V dimming.
- Photocell included with optional photocell cover.
- Bronze housing finish as stock, special order colors available(white, silver,gray and black). Call for more information.
- Lumileds chip and name brand driver @ 5 year warranty.