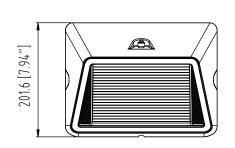

## **OUTDOOR ENTRY LIGHT**

## WALL LIGHT MODEL: E4075S

- Traditional Impact & weather resistant fixture with die cast aluminum housings and PC lens.
- Universal mounting plate with integral wire hooks for easy hands free installation.
- 0-10V dimming.
- Photocell included with optional photocell cover.
- Bronze housing finish as stock, special order colors available(white, silver,gray and black). Call for more information.
- Lumileds chip and name brand driver @ 5 year warranty.

## Dimensions









## Specifications

Lumens (LM): 6500LM Efficacy (LPW): UP TO 130LPW Input Voltage: 120-277V CRI: > 70 Equivalency (W): 250W MH Operating Temp: -30 - 40°C Warranty: 5 Years



4015 Airport Ext. Road • Monroe, NC 28110 USA 704.283.7477 (Headquarters) • 800.842.9345 (Toll Free) E-Mail: customerservice@wfharris.com www.wfharrislighting.com