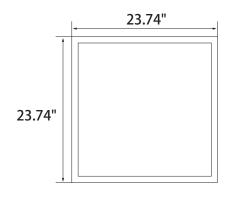

# **INDOOR BACK-LIT PANEL**

## BACK-LIT PANEL: F422



- Back-lit emitting, PMMA lens.
- Easy plug in sensor, NLC 5.0 Listed, PIR/Microwave/Bluetooth Sensor optional.
- Ultra slim design, only 34mm height, shipping cost effective.
- Integrated earthquake hook, recessed and suspension installation supportable.
- Factory or Field Install EB available, 90 mins backup time, Integrated test button, easy installation.
- Aluminum frame in white finish, Steel frame optional. steel die-formed back.



### **Dimensions**





#### **PHOTOMETRY**



AVERAGE BEAM ANGLE (50%):114.3 DEG

**LAMBERTIAN** 

## **Specifications**

Lumens (LM): 2250/3000/3750LM

Efficacy (LPW): 125LM/W Input Voltage: 120-277V

**CRI:** > 80

Equivalency (W): 18/24/30W Operating Temp: -20°C to 35°C

Warranty: 5 Years



4015 Airport Ext. Road • Monroe, NC 28110 USA 704.283.7477 (Headquarters) • 800.842.9345 (Toll Free) E-Mail: customerservice@wfharris.com www.wfharrislighting.com