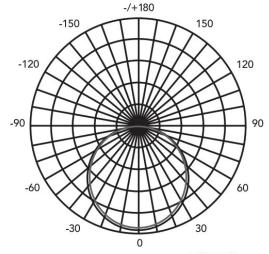

# **INDOOR BACK-LIT PANEL**

## BACK-LIT PANEL: F422



- Back-lit emitting, PMMA lens.
- Easy plug in sensor, NLC 5.0 Listed, PIR/Microwave/Bluetooth Sensor optional.
- Ultra slim design, only 34mm height, shipping cost effective.
- Integrated earthquake hook, recessed and suspension installation supportable.
- Factory or Field Install EB available, 90 mins backup time, Integrated test button, easy installation.
- Aluminum frame in white finish, Steel frame optional. steel die-formed back.



### **Dimensions**





#### **PHOTOMETRY**



AVERAGE BEAM ANGLE (50%):114.3 DEG

**LAMBERTIAN** 

## **Specifications**

Lumens (LM): 2250/3000/3750LM

Efficacy (LPW): 125LM/W Input Voltage: 120-277V

**CRI:** > 80

Equivalency (W): 18/24/30W Operating Temp: -20°C to 35°C

Warranty: 5 Years



4015 Airport Ext. Road • Monroe, NC 28110 USA 704.283.7477 (Headquarters) • 800.842.9345 (Toll Free) E-Mail: customerservice@wfharris.com www.wfharrislighting.com