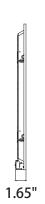

# **INDOOR BACK-LIT PANEL**

## BACK-LIT PANEL: F422



- Back-lit emitting, PMMA lens.
- Easy plug in sensor, NLC 5.0 Listed, PIR/Microwave/Bluetooth Sensor optional.
- Ultra slim design, only 34mm height, shipping cost effective.
- Integrated earthquake hook, recessed and suspension installation supportable.
- Factory or Field Install EB available, 90 mins backup time, Integrated test button, easy installation.
- Aluminum frame in white finish, Steel frame optional. steel die-formed back.



### **Dimensions**





#### **PHOTOMETRY**



AVERAGE BEAM ANGLE (50%):114.3 DEG

**LAMBERTIAN** 

## **Specifications**

Lumens (LM): 2250/3000/3750LM

Efficacy (LPW): 125LM/W Input Voltage: 120-277V

**CRI:** > 80

Equivalency (W): 18/24/30W Operating Temp: -20°C to 35°C

Warranty: 5 Years



4015 Airport Ext. Road • Monroe, NC 28110 USA 704.283.7477 (Headquarters) • 800.842.9345 (Toll Free) E-Mail: customerservice@wfharris.com www.wfharrislighting.com