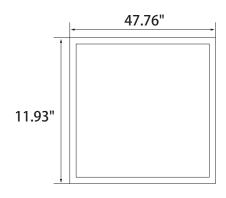

# **INDOOR BACK-LIT PANEL**

## BACK-LIT PANEL: F414



- Back-lit emitting, PMMA lens.
- Easy plug in sensor, NLC 5.0 Listed, PIR/Microwave/Bluetooth Sensor optional.
- Ultra slim design, only 34mm height, shipping cost effective.
- Integrated earthquake hook, recessed and suspension installation supportable.
- Factory or Field Install EB available, 90 mins backup time, Integrated test button, easy installation.
- Aluminum frame in white finish, Steel frame optional. steel die-formed back.



### **Dimensions**





#### **PHOTOMETRY**



AVERAGE BEAM ANGLE (50%):114.3 DEG

**LAMBERTIAN** 

## **Specifications**

Lumens (LM): 2250/3000/3500LM

Efficacy (LPW): 125LM/W Input Voltage: 120-277V

**CRI:** > 80

**Equivalency (W):** 18/24/28W Operating Temp: -20°C to 35°C

Warranty: 5 Years



4015 Airport Ext. Road • Monroe, NC 28110 USA 704.283.7477 (Headquarters) • 800.842.9345 (Toll Free) E-Mail: customerservice@wfharris.com www.wfharrislighting.com