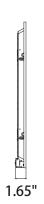

# **INDOOR BACK-LIT PANEL**

## BACK-LIT PANEL: F414



- Back-lit emitting, PMMA lens.
- Easy plug in sensor, NLC 5.0 Listed, PIR/Microwave/Bluetooth Sensor optional.
- Ultra slim design, only 34mm height, shipping cost effective.
- Integrated earthquake hook, recessed and suspension installation supportable.
- Factory or Field Install EB available, 90 mins backup time, Integrated test button, easy installation.
- Aluminum frame in white finish, Steel frame optional. steel die-formed back.



### **Dimensions**





#### **PHOTOMETRY**



AVERAGE BEAM ANGLE (50%):114.3 DEG

**LAMBERTIAN** 

## **Specifications**

Lumens (LM): 2250/3000/3500LM

Efficacy (LPW): 125LM/W Input Voltage: 120-277V

**CRI:** > 80

**Equivalency (W):** 18/24/28W Operating Temp: -20°C to 35°C

Warranty: 5 Years



4015 Airport Ext. Road • Monroe, NC 28110 USA 704.283.7477 (Headquarters) • 800.842.9345 (Toll Free) E-Mail: customerservice@wfharris.com www.wfharrislighting.com