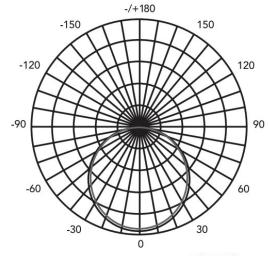

# **INDOOR BACK-LIT PANEL**

## BACK-LIT PANEL: F414



- Back-lit emitting, PMMA lens.
- Easy plug in sensor, NLC 5.0 Listed, PIR/Microwave/Bluetooth Sensor optional.
- Ultra slim design, only 34mm height, shipping cost effective.
- Integrated earthquake hook, recessed and suspension installation supportable.
- Factory or Field Install EB available, 90 mins backup time, Integrated test button, easy installation.
- Aluminum frame in white finish, Steel frame optional. steel die-formed back.



### **Dimensions**





#### **PHOTOMETRY**



AVERAGE BEAM ANGLE (50%):114.3 DEG

**LAMBERTIAN** 

## **Specifications**

Lumens (LM): 2250/3000/3500LM

Efficacy (LPW): 125LM/W Input Voltage: 120-277V

**CRI:** > 80

**Equivalency (W):** 18/24/28W Operating Temp: -20°C to 35°C

Warranty: 5 Years



4015 Airport Ext. Road • Monroe, NC 28110 USA 704.283.7477 (Headquarters) • 800.842.9345 (Toll Free) E-Mail: customerservice@wfharris.com www.wfharrislighting.com