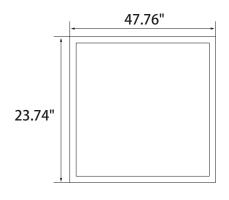

# **INDOOR BACK-LIT PANEL**

## BACK-LIT PANEL: F424



- Back-lit emitting, PMMA lens.
- Easy plug in sensor, NLC 5.0 Listed, PIR/Microwave/Bluetooth Sensor optional.
- Ultra slim design, only 34mm height, shipping cost effective.
- Integrated earthquake hook, reccessed and suspension installation supportable.
- Factory or Field Install EB available, 90 mins backup time, Integrated test button, easy installation.
- Aluminum frame in white finish, Steel frame optional. steel die-formed back.



### **Dimensions**





#### **PHOTOMETRY**



AVERAGE BEAM ANGLE (50%):114.3 DEG

**LAMBERTIAN** 

## **Specifications**

Lumens (LM): 3750/5000/5625LM

Efficacy (LPW): 125LM/W Input Voltage: 120-277V

**CRI:** > 80

**Equivalency (W): 30/40/45W** Operating Temp: -20°C to 35°C

Warranty: 5 Years



4015 Airport Ext. Road • Monroe, NC 28110 USA 704.283.7477 (Headquarters) • 800.842.9345 (Toll Free) E-Mail: customerservice@wfharris.com www.wfharrislighting.com