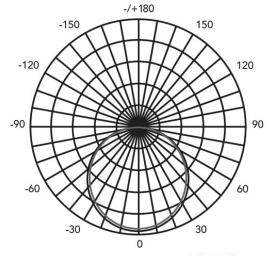

# **INDOOR BACK-LIT PANEL**

## BACK-LIT PANEL: F424



- Back-lit emitting, PMMA lens.
- Easy plug in sensor, NLC 5.0 Listed, PIR/Microwave/Bluetooth Sensor optional.
- Ultra slim design, only 34mm height, shipping cost effective.
- Integrated earthquake hook, reccessed and suspension installation supportable.
- Factory or Field Install EB available, 90 mins backup time, Integrated test button, easy installation.
- Aluminum frame in white finish, Steel frame optional. steel die-formed back.



### **Dimensions**





#### **PHOTOMETRY**



AVERAGE BEAM ANGLE (50%):114.3 DEG

**LAMBERTIAN** 

## **Specifications**

Lumens (LM): 3750/5000/5625LM

Efficacy (LPW): 125LM/W Input Voltage: 120-277V

**CRI:** > 80

**Equivalency (W): 30/40/45W** Operating Temp: -20°C to 35°C

Warranty: 5 Years



4015 Airport Ext. Road • Monroe, NC 28110 USA 704.283.7477 (Headquarters) • 800.842.9345 (Toll Free) E-Mail: customerservice@wfharris.com www.wfharrislighting.com