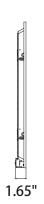

# **INDOOR BACK-LIT PANEL**

## BACK-LIT PANEL: F424



- Back-lit emitting, PMMA lens.
- Easy plug in sensor, NLC 5.0 Listed, PIR/Microwave/Bluetooth Sensor optional.
- Ultra slim design, only 34mm height, shipping cost effective.
- Integrated earthquake hook, reccessed and suspension installation supportable.
- Factory or Field Install EB available, 90 mins backup time, Integrated test button, easy installation.
- Aluminum frame in white finish, Steel frame optional. steel die-formed back.



### **Dimensions**





#### **PHOTOMETRY**



AVERAGE BEAM ANGLE (50%):114.3 DEG

**LAMBERTIAN** 

## **Specifications**

Lumens (LM): 3750/5000/5625LM

Efficacy (LPW): 125LM/W Input Voltage: 120-277V

**CRI:** > 80

**Equivalency (W): 30/40/45W** Operating Temp: -20°C to 35°C

Warranty: 5 Years



4015 Airport Ext. Road • Monroe, NC 28110 USA 704.283.7477 (Headquarters) • 800.842.9345 (Toll Free) E-Mail: customerservice@wfharris.com www.wfharrislighting.com