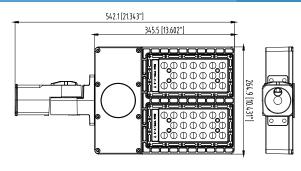

## **OUTDOOR ENTRY LIGHT**

## **AREA LIGHT MODEL: E940**

- Industrial grade area light family with multiple mounting configurations for maximum application versatility.
  Slip Fitter as stock, other mounting arms available for special order. Call for more information.
- Impact & weather resistant fixture with die cast alumnium housings and polycarbonate T3 Optic lenses.
- 3 pin Photocell Receptacle and Photocell as standard.
- 0-10V dimming as standard.
- Bronze housing finish as stock, special order colors available (white, silver,gray and black). Call for more information.
- Name brand chip and high quality driver@ 5 year.

## Dimensions



(U<sub>L</sub>)

CERTIFIED

WET LOCATION