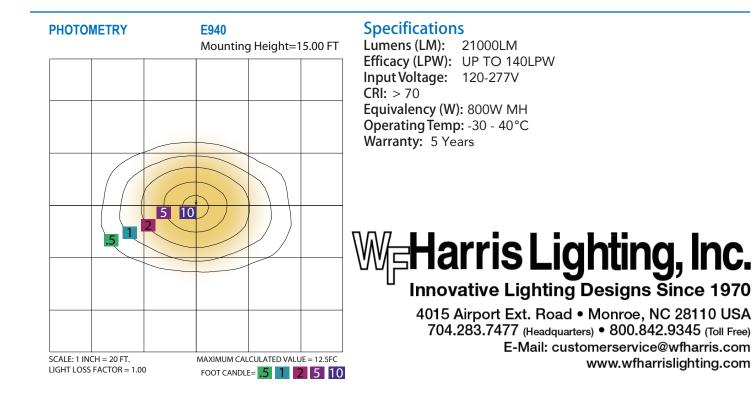

## **OUTDOOR ENTRY LIGHT**

## **AREA LIGHT MODEL: E940**

- Industrial grade area light family with multiple mounting configurations for maximum application versatility.
  Slip Fitter as stock, other mounting arms available for special order. Call for more information.
- Impact & weather resistant fixture with die cast alumnium housings and polycarbonate T3 Optic lenses.
- 3 pin Photocell Receptacle and Photocell as standard.
- 0-10V dimming as standard.
- Bronze housing finish as stock, special order colors available (white, silver,gray and black). Call for more information.
- Name brand chip and high quality driver@ 5 year.

## Dimensions



(U<sub>L</sub>)

CERTIFIED

WET LOCATION