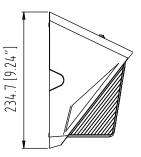

34.7 [9.24"]

E4078S

MOUNTING HEIGHT=15.00 FT

• Lumileds chip and name brand driver @ 5 year warranty.

## **Dimensions**

PHOTOMETRY

4015 Airport Ext. Road • Monroe, NC 28110 USA 704.283.7477 (Headquarters) • 800.842.9345 (Toll Free) E-Mail: customerservice@wfharris.com www.wfharrislighting.com